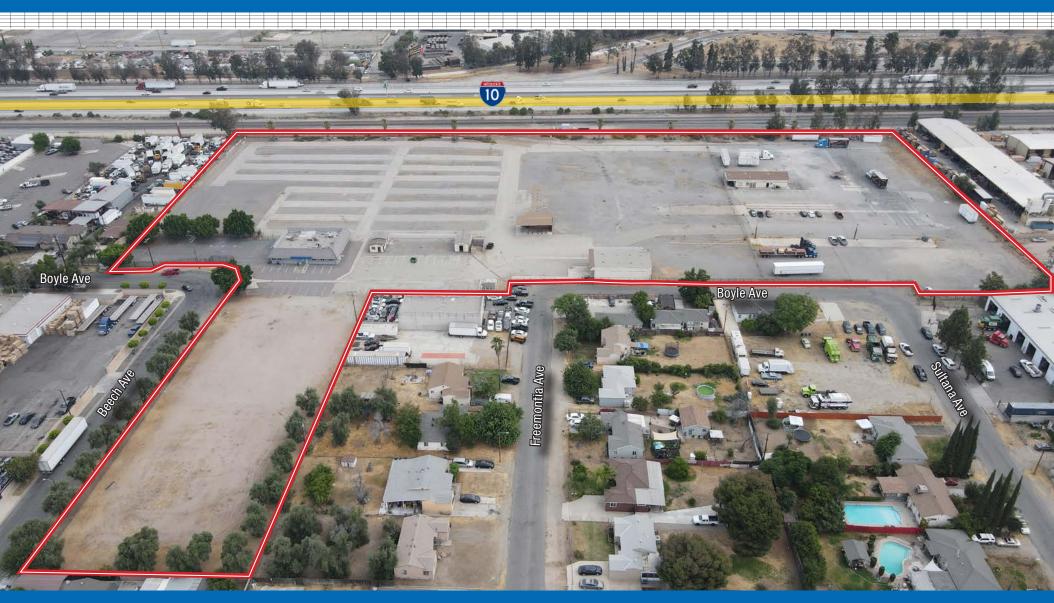

### ±8.28 - ±11.28 Acres Industrial/Commercial Zoned Land

#### **Available for Lease**

10375 Beech Avenue | Fontana, CA

**NEWMARK** 

Rick Sheckter
562.364.2015
rick.sheckter@nmrk.com
CA RE License #00893271

Randy Lockhart 909.974.4067 randy.lockhart@nmrk.com CA RE License #00974981 Steve Sprenger 909.974.4078 steve.sprenger@nmrk.com CA RE License #1202806

# ±8.28 - ±11.28 Acres Industrial/Commercial Zoned Land **Available for Lease**

10375 Beech Avenue | Fontana, CA