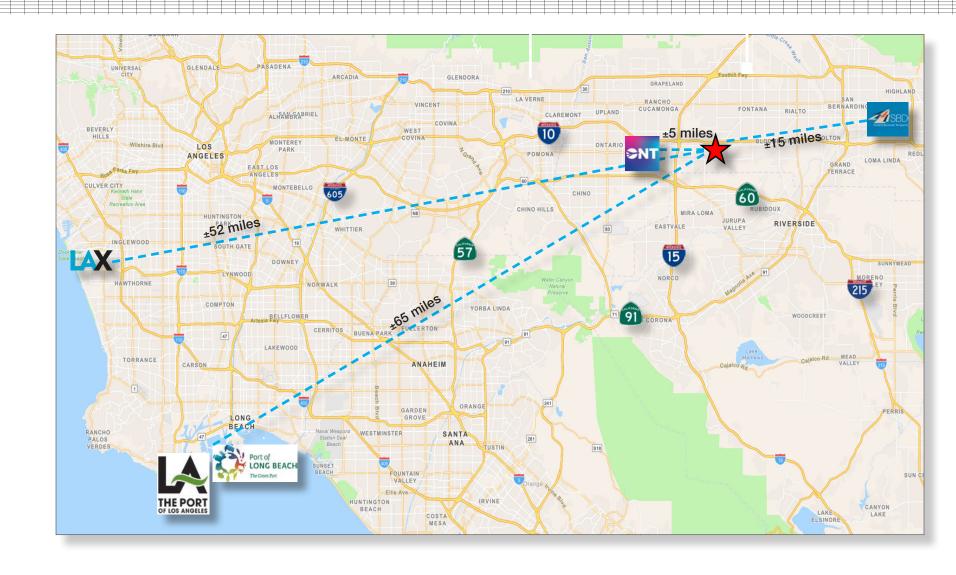

#### **Property Features**

- Interstate 10 Frontage
- Multiple Ingress/Egress Access Points
- ±4,247 SF Office Building
- ±2,415 SF Warehouse
- ±2,000 SF Service Center
- Full Perimeter Fencing
- Level Topography
- Partially Paved Site
- Freeway Industrial/Commercial District (FID)
   Southwest Industrial Park (SWIP) Specific Plan
- CITY DESIRES SALES TAX REVENUE USERS
- ±200,000 Plus Car Count Per Day on I-10\*
- Close Proximity to the 15, 215, and 60 Freeways