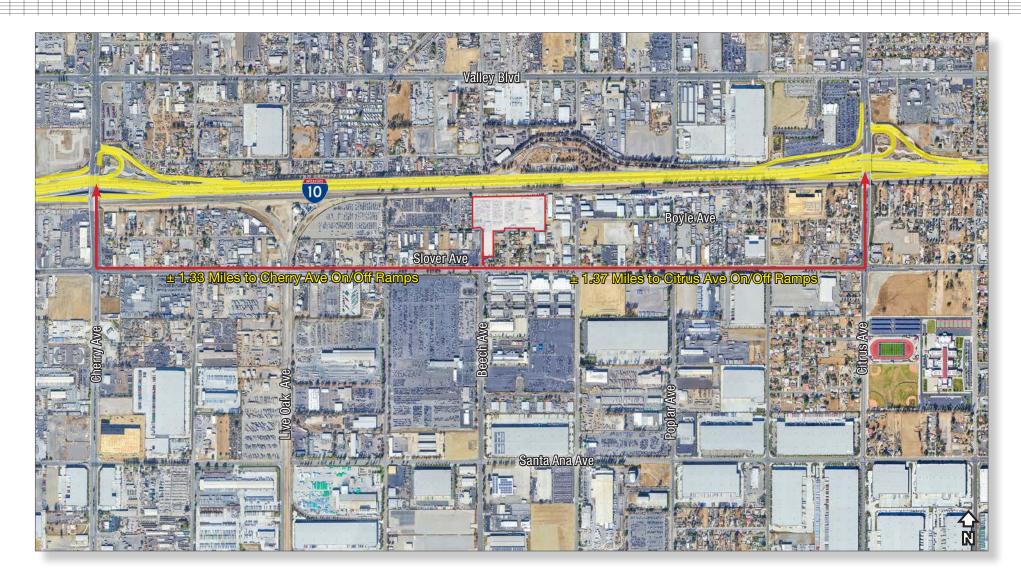

#### **Property Features**

- Interstate 10 Frontage
- Multiple Ingress/Egress Access Points
- ±4,247 SF Office Building
- ±2,415 SF Warehouse
- ±2,000 SF Service Center
- Full Perimeter Fencing
- Level Topography
- Partially Paved Site
- Freeway Industrial/Commercial District (FID)
   Southwest Industrial Park (SWIP) Specific Plan
- CITY DESIRES SALES TAX REVENUE USERS
- ±200,000 Plus Car Count Per Day on I-10\*
- Close Proximity to the 15, 215, and 60 Freeways