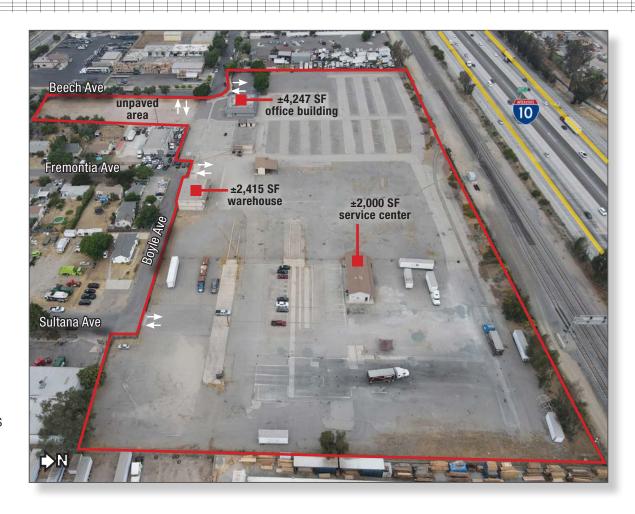

#### **Property Features**

- Interstate 10 Frontage
- Multiple Ingress/Egress Access Points
- ±4,247 SF Office Building
- ±2,415 SF Warehouse
- ±2,000 SF Service Center
- Full Perimeter Fencing
- Level Topography
- Partially Paved Site
- Freeway Industrial/Commercial District (FID)
   Southwest Industrial Park (SWIP) Specific Plan
- CITY DESIRES SALES TAX REVENUE USERS
- ±200,000 Plus Car Count Per Day on I-10\*
- Close Proximity to the 15, 215, and 60 Freeways

\*Source: City of Fontana traffic map

outline is approximate